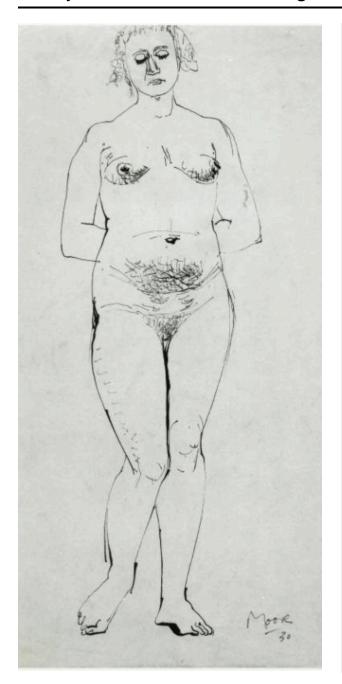

## **Standing Figure with Hands Behind Back**

## **Catalogue Number**

HMF 747

## **Artwork Type**

Drawing

#### **Date**

1930

## **Dimensions**

paper: 425 x 209 mm

#### Medium

pen and ink

## **Paper Support**

cream lightweight wove

## **Signature**

(probably added later) pen and ink I.r. Moore/30