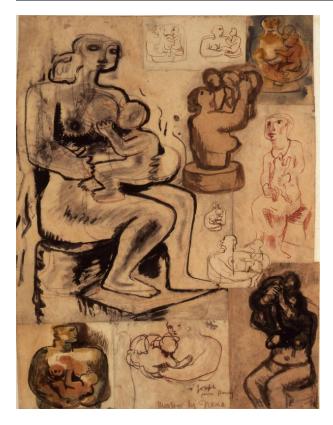

## Montage of Mother and Child studies

Catalogue Number HMF 731

Artwork Type Drawing

**Date** c. 1929

**Dimensions** paper: 482 x 373 mm

Medium pencil, pen and ink, brush and ink, chalk, wash

**Signature** pen and ink I.r. Moore, undated

Inscriptions

pen and ink I.c. to Joseph/from Henry/ (by Irina Moore) Montage by Irena

**Ownership** Art Gallery of Ontario, Toronto: Purchase, 1976

## **More Information**

In the early years of their marriage, Irina frequently spelt her name with an 'e' as here. Moore seldom added dedications on the recto of his drawings.