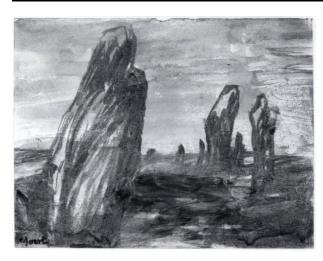

#### **Monoliths in Landscape**

**Catalogue Number** HMF 83(168)

**Artwork Type** Drawing

**Date** 1983

**Dimensions** 

paper: 178 x 231 mm

Medium

charcoal, watercolour wash

**More Information** Sketchbook 1982-83 (page unknown). Moore made this and several other drawings from photographs reproduced in a book entitled Mysterious Britain (Janet and Colin Bord, Granada 1974); see also HMF 83(169)-83(172), 83(176)