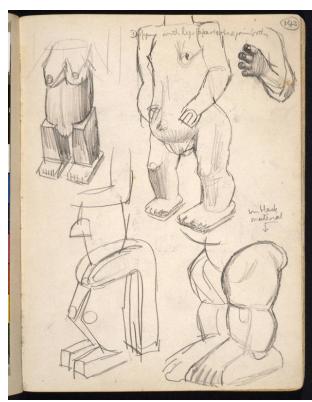

# More Information

Notebook No.3 p.143. Almost all the drawings on the recto are direct copies of reproductions in Fuhrmann's 'Afrika' see HMF 108.

# **Studies of African Sculptures**

## Inscriptions

pencil top of page Do figure with legs apart where joins body; c.r. in black/material