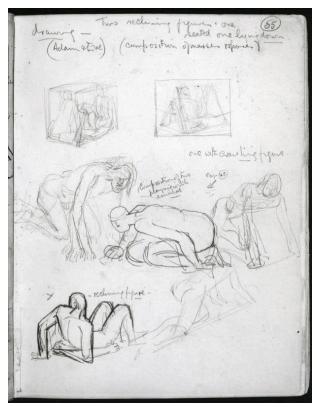

# Henry Moore Artwork Catalogue - Detailed Report

with/animal; Page 45 (circled); I.I. reclining figure

## More Information

Notebook No.3 p.55.

# **Figure Studies**

Catalogue Number HMF 107

Artwork Type Drawing

**Date** 1922-24

**Dimensions** paper: 224 x 172 mm

Medium pencil, indelible pencil

Paper Support cream lightweight laid

Signature unsigned, undated

### Inscriptions

pencil top of page Two reclining figures. one/seated one lying down./(composition of masses & spaces); u.l. drawing -/(Adam & Eve); c.r. one with crawling figure; c. Composition of two/playing