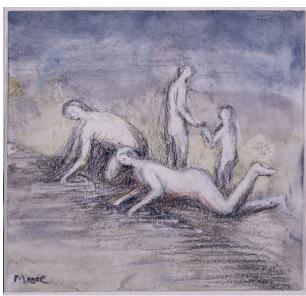

#### **Four Bathers**

Catalogue Number HMF 82(431)

**Artwork Type** Drawing

**Date** 1982

Dimensions

paper: 222 x 235 mm

**Medium** charcoal, wax crayon, watercolour, chinagraph, gouache

**Paper Support** T.H. Saunders watercolour paper

## More Information

on verso: chinagraph c. Bathers; (not in artist's hand) GIUSEPPE CENTRO (crossed out)

Ownership unknown

Inscriptions

Moore immersed the drawing in water when it was almost completed, dried it and then added the gouache.