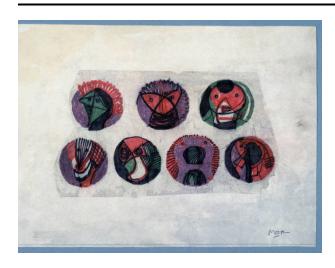

## Seven Heads: Pallas

Catalogue Number HMF 3417

TIIVII 3417

**Artwork Type** Drawing

**Date** 1972

**Dimensions** 

paper: 245 x 337 mm

Medium

pencil, felt-tipped pen, watercolour wash, Tissue paper

**Signature** 

ballpoint pen I.r. Moore, undated

## **More Information**

This and the following two drawings were preparatory studies for the lithograph Pallas Heads 1973 CGM 289 published by the Pallas Gallery, London. This subject was taken from small plaster reliefs which Moore had made as a proposed seal for the gallery.