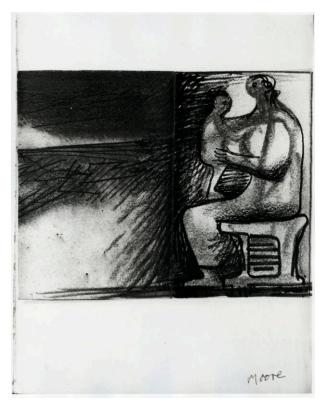

## Seated Mother and Child

Catalogue Number HMF 3200

Artwork Type Drawing

**Date** 1971

**Dimensions** paper: 137 x 173 mm

Medium charcoal, felt-tipped pen, collage

Paper Support off-white medium-weight wove

## **More Information**

Red Notebook 1969-77 p.20. The drawing was reworked at some time before 1977. The collage, made up of two sections with a total measurement of 137 x 173mm, includes a fragment from a proof of Turning Figure No.2 1971 CGM 176.