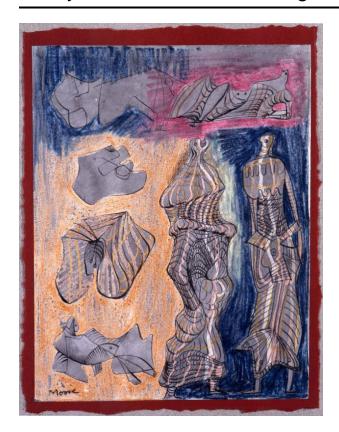

## **Figure Studies**

## **Catalogue Number**

HMF 2631c

## **Artwork Type**

Drawing

#### **Date**

1950-51

#### **Dimensions**

paper: 290 x 230 mm

#### Medium

pencil, wax crayon, watercolour wash, coloured crayon, pen and

ink

## **Paper Support**

off-white mediumweight wove

#### **Signature**

I.I. Moore, undated

## Inscriptions

pencil u.r. Two Terracotta Figures/(...)1

## **More Information**

Sketchbook 1950-51 p.1. This drawing was included in Heads, Figures and Ideas copy 17. On the verso are sketches of reclining figures in pencil. Related works CGM 17