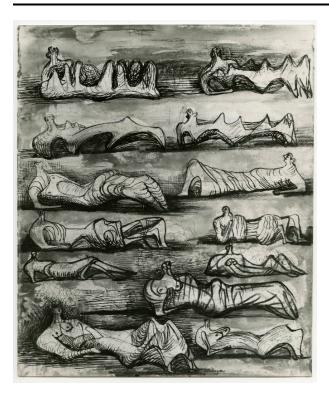

## **Reclining Figures**

Catalogue Number HMF 2423

**Artwork Type** 

Drawing

**Date** 

1948

**Dimensions** 

paper: 292 x 242 mm

Medium

pencil, wax crayon, watercolour wash, pen and ink

**Signature** 

(added later) Moore/48

Inscriptions

pencil u.c. Fire; wax crayon Lithograph

Ownership

private collection, South Africa

## **More Information**

Moore appears to have contemplated a series of drawings connected with the four elements; see also HMF 2424 (entitled Projects for "The Elements – Air" in the Leicester Galleries catalogue 1951), 2425 and 2437a verso.