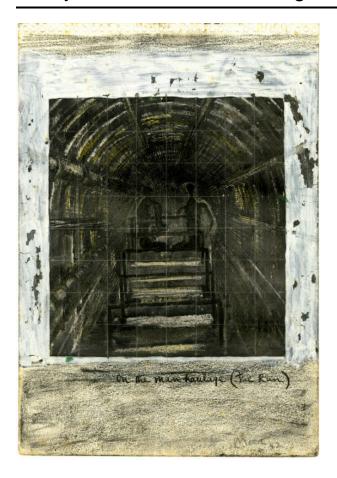

## **Coalmine Sketchbook**

Catalogue Number SKB 40

**Artwork Type** Sketchbooks

**Date** 1942

**Dimensions** 

paper: 251 x 178 mm

Ownership

disbanded - see individual pages for ownership

## **More Information**

Disbanded spiral-bound sketchbook of white medium-weight wove paper 251 x 178 mm, from which forty-one drawings have been identified. No attempt has been made to put these in order. Many of the sketches were squared up for enlargement, with precise measurements in inches for the size of the finished drawing; these figures have not been included as inscriptions. In this notebook there are many inscriptions referring to 'pit notebook' and 'other' or 'old notebook'; these are respectively Coalmining Notebook A 1941-42 and Coalmining Subjects Sketchbook 1942.