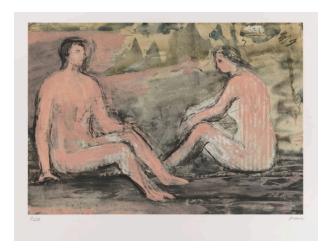

## Man and Woman in Landscape

Catalogue Number CGM 716

**Artwork Type**Graphic Summary

**Date** 1984

**Dimensions** image: 279 x 400 mm

**Medium** lithograph in eight colours

## **More Information**

Edition Summary Lithograph in 8 colours: black, grey, light grey, blue grey, pink, light pink, yellow green, beige Edition of 50 numbered 1/50 to 50/50 on Rives Printer: J.E. Wolfensberger, Zurich Publisher: Raymond Spencer Company Ltd for the Henry Moore Foundation, Much Hadham