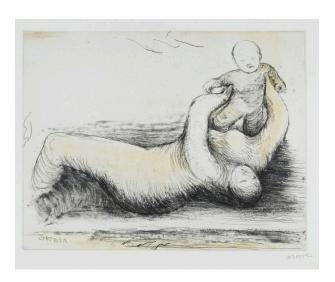

## Mother and Child XII

Catalogue Number CGM 682

Artwork Type Graphic Summary

**Date** 1983

**Dimensions** image: 213 x 273 mm

Medium etching, aquatint and roulette in three colours

Ownership

edition summary - see individual graphics for ownership

## **More Information**

Edition Summary Etching, aquatint and roulette in 3 colours: black line, pale yellow, dark grey Edition of 80 on Arches, embossed with printers blind stamp: 65 numbered 1/65 to 65/65, 15 numbered HC 1/15 to HC 15/15 Printer: James Collyer and John Crossley, London Publisher: Raymond Spencer Company Ltd for the Henry Moore Foundation, Much Hadham