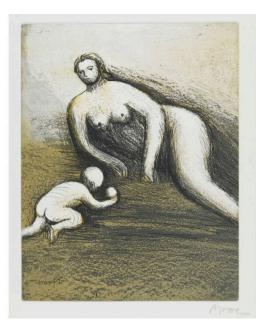

## **Mother and Child VI**

Catalogue Number CGM 676

**Artwork Type**Graphic Summary

**Date** 1983

**Dimensions** image: 238 x 188 mm

**Medium** etching and aquatint in four colours

Ownership edition summary - see individual graphics for ownership

## **More Information**

Edition Summary Etching and aquatint in 4 colours: black line, yellow ochre, light grey, dark grey Edition of 80 on Arches, embossed with printers blind stamp: 65 numbered 1/65 to 65/65, 15 numbered HC 1/15 to HC 15/15 Printer: James Collyer and John Crossley, London Publisher: Raymond Spencer Company Ltd for the Henry Moore Foundation, Much Hadham