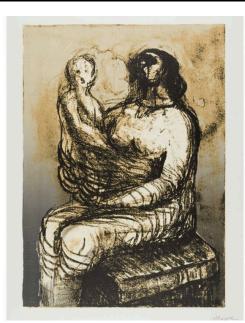

## Mother with Child on Lap

Catalogue Number CGM 651

**Artwork Type**Graphic Summary

**Date** 1982

**Dimensions** image: 353 x 254 mm

Medium lithograph in seven colours

Ownership edition summary - see individual graphics for ownership

## **More Information**

Edition Summary Lithograph in 7 colours: black, brown black, grey brown, dark grey, light grey, buff, light buff Edition of 50 numbered 1/50 to 50/50 on T.H. Saunders Publisher: Raymond Spencer Company Ltd for the Henry Moore Foundation, Much Hadham, in association with Galerie Patrick Cramer, Geneva Date published: 1986