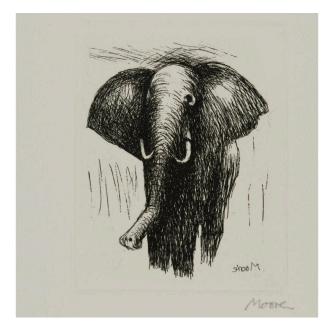

## Elephant

Catalogue Number CGM 646

Artwork Type Graphic Summary

**Date** 1982

**Dimensions** image: 124 x 98 mm

Medium etching in black

## **More Information**

Edition Summary Etching in black Edition of 50 numbered 1/50 to 50/50 on Arches Printer: James Collyer and John Crossley, London Publisher: Raymond Spencer Company Ltd for the Henry Moore Foundation, Much Hadham, in association with Aurum Press Ltd, London, and Bernard Jacobson Ltd, New York and Los Angeles Date published: 1983