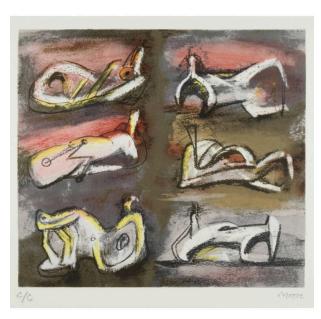

## Six Reclining Figures with Red Background

Catalogue Number CGM 618

**Artwork Type**Graphic Summary

**Date** 1981

**Dimensions** image: 219 x 248 mm

**Medium** lithograph in eleven colours

Ownership edition summary - see individual graphics for ownership

## **More Information**

Edition Summary Lithograph in 11 colours: black, dark grey, grey, mauve grey, pink grey, pale grey, red, pink, light pink, ochre, yellow Edition of 50 numbered 1/50 to 50/50 on T.H. Saunders Printer: Curwen Prints Ltd, London Publisher: Raymond Spencer Company Ltd for the Henry Moore Foundation, Much Hadham Date published: 1982