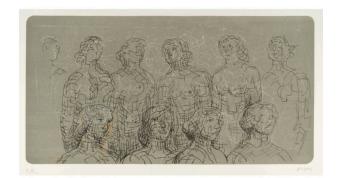

## **Female Figures with Grey Background**

Catalogue Number CGM 576

**Artwork Type**Graphic Summary

**Date** 1980

Dimensions

image: 229 x 445 mm

**Medium** lithograph in six colours

Ownership edition summary - see individual graphics for ownership

## **More Information**

Edition Summary Lithograph in 6 colours: black, dark grey, grey, white, yellow, pink Edition of 50 numbered 1/50 to 50/50 on Rives Printer: J.E. Wolfensberger, Zurich Publisher: Raymond Spencer Company Ltd for the Henry Moore Foundation, Much Hadham Date published: 1981