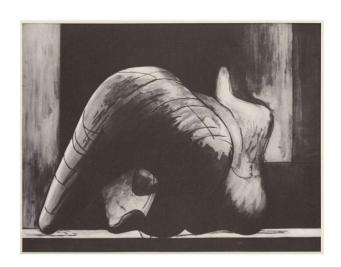

## **Stone Reclining Figure with Architecture Background**

Catalogue Number CGM 569

**Artwork Type**Graphic Summary

**Date** 1979/80

Dimensions

image: 991 x 1311 mm

Medium

etching, aquatint and drypoint in black

## **More Information**

Edition Summary Etching, aquatint and drypoint in black Edition of 12 numbered 1/12 to 12/12 on Magnani embossed with printers blind stamp Printer: 2 RC Editrice, Rome Publisher: Raymond Spencer Company Ltd for the Henry Moore Foundation, Much Hadham Date published: 1980