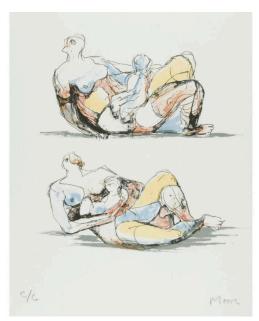

## **Two Reclining Figures and Child Studies**

Catalogue Number CGM 546

**Artwork Type**Graphic Summary

**Date** 1979

**Dimensions** image: 200 x 200 mm

**Medium** lithograph in six colours

Ownership edition summary - see individual graphics for ownership

## **More Information**

Edition Summary Lithograph in 5 colours: dark-brown, pink-brown, light pink-brown, light pink-grey, pale pink-grey Edition of 50 numbered 1/50 to 50/50 on T.H Saunders Printer: Curwen Prints Ltd, London Publisher: Raymond Spencer Company Ltd for The Henry Moore Foundation, Much Hadham Date published: 1980