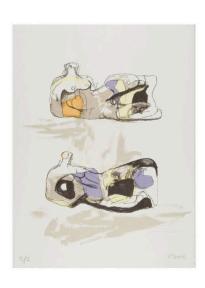

## **Two Reclining Figures**

Catalogue Number CGM 497

**Artwork Type**Graphic Summary

**Date** 1978

**Dimensions** image: 264 x 219 mm

Medium lithograph in seven colours

Ownership edition summary - see individual graphics for ownership

More Information

Edition Summary Lithograph in 7 colours:dark-grey, grey, light-orange, light-yellow, mauve, beige, grey-beige Edition of 100 numbered 1/100 to 100/100 on RTH Saunders Printer:Curwen Prints Ltd, London Publisher: Pantheon Edition Bruckman Verlag, Munich Date published: 1978