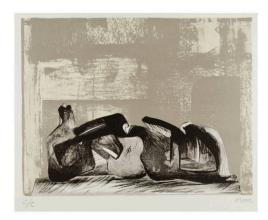

## **Reclining Figure: Interior Setting I**

Catalogue Number CGM 458

**Artwork Type**Graphic Summary

**Date** 1977

**Dimensions** image: 244 x 317 mm

**Medium** lithograph in seven colours

Ownership edition summary - see individual graphics for ownership

## **More Information**

Edition Summary Lithograph in 7 colours: buff, light-grey-brown, dark-brown, light-grey, pale-grey,mid-grey, brown-grey Edition of 75 on T.H. Saunders, numbered 1/75 to 75/75 Printer: Curwen Prints Ltd, London Publisher: Societé Internationale d'Art XXe Siècle, Paris Date published: 1978