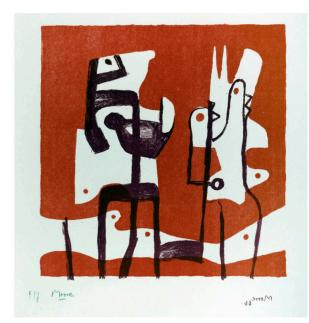

## **White Forms**

Catalogue Number CGM 65

**Artwork Type** 

**Graphic Summary** 

**Date** 

1966

**Dimensions** 

image: 289 x 279 mm paper: 798 x 568 mm

Medium

lithograph in two colours

**Paper Support** 

Barcham Green

**Ownership** 

edition summary - see individual graphics for ownership

## **More Information**

Edition summary Edition of 80 on Barcham Green (numbered 1/80 to 80/80) Edition of 15 on Barcham Green mounted on Japon nacré (numbered I/XV to XV/XV) Printer: J.E. Wolfensberger, Zurich Publisher: Bibliophiles de l'Union Française, Paris Date Published: 1969