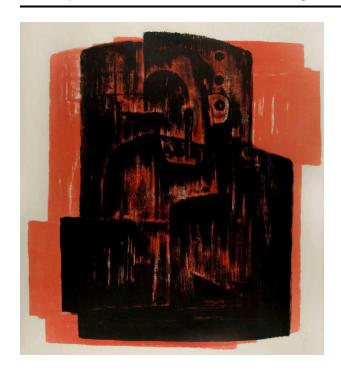

## **Black on Red Image**

**Catalogue Number** CGM 42

**Artwork Type**Graphic Summary

**Date** 1963

**Dimensions** image: 521 x 482 mm

**Medium** lithograph in two colours

Paper Support Japon nacré, Arches

**Ownership** edition summary - see individual graphics for ownership

## **More Information**

Edition summary Edition A of 35 on Japon nacré (numbered I/XXXV to XXXV/XXXV) Edition B of 65 on Arches (1/65 to 65 /65) Printer: Curwen Prints Ltd, London Publisher: Galerie Wolfgang Ketterer, Stuttgart & Felix H Man, London Date published: 1963