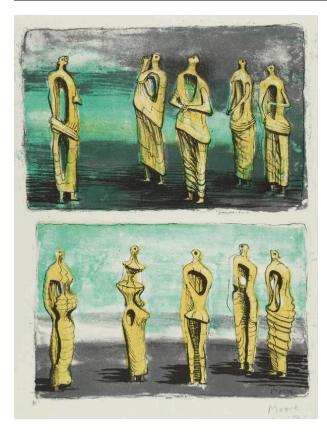

## **Standing Figures**

Catalogue Number CGM 14

**Artwork Type**Graphic Summary

**Date** 1950

Dimensions

image: 273 x 216 mm

**Medium** lithograph in four colours

Paper Support English handmade

Ownership edition summary - see individual graphics for ownership

More Information

Edition Summary Lithograph in 4 colours - green, yellow, grey, blue Edition of 50 on English handmade paper Printer: W.S. Cowell Ltd, Ipswich Publisher: School Prints Ltd, London Date

published: 1950 Lithograph based on a drawing Standing Figures