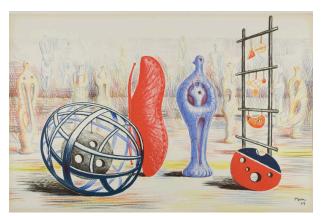

## **Sculptural Objects**

Catalogue Number CGM 7

Artwork Type Graphic Summary

**Date** 1949

**Dimensions** image: 495 x 762 mm

Page 1 of 1

**Medium** lithograph in six colours

## **More Information**

Edition Summary Lithograph in 6 colours - blue, black, yellow, red, dark blue and orange. Edition of 3000 Printer: W.S. Cowell Ltd, Ipswich Publisher: School Prints Ltd, London Date published: 1949 Printed in orange at foot lower left: 'Sculptural Objects'' by Henry Moore S.P.30