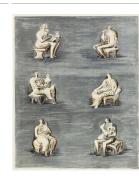

Object number: CGM 437

Classifications: Graphic

Summary

Title: Seated Mother and Child

**Date**: 1976

**Medium**: lithograph in six

colours

**Ownership**: edition summary - see individual graphics for