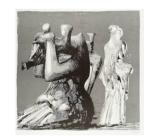

see individual graphics for

ownership

Object number: CGM 289 Classifications: Graphic Summary Title: Pallas Heads Date: 1973 Medium: lithograph in seven colours Ownership: edition summary see individual graphics for ownership