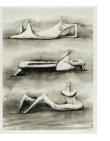

Object number: CGM 48 Classifications: Graphic Summary Title: Six Reclining Figures Date: 1963 Medium: lithograph in seven colours Paper Support: Barcham Green Ownership: edition summary see individual graphics for