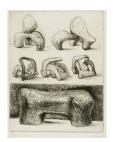

#### **Object number: CGM 94** Classifications: Graphic Summary Title: Studies for Head and Shoulders Sculpture Date: 1967 **Medium**: etching in black Paper Support: Rives Ownership: edition summary see individual graphics for

ownership