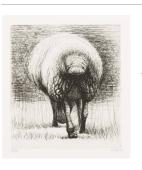

Object number: CGM 190 Classifications: Graphic Summary Title: Log Pile II Date: 1972 Medium: etching in black Ownership: edition summary see individual graphics for ownership

Page 6 of 16

Object number: CGM 200 Classifications: Graphic Summary Title: Sheep, Back View Date: 1972 Medium: etching in black Ownership: edition summary see individual graphics for ownership