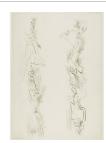

#### **Object number: CGM 94** Classifications: Graphic Summary Title: Studies for Head and Shoulders Sculpture Date: 1967 **Medium**: etching in black Paper Support: Rives Ownership: edition summary see individual graphics for

ownership