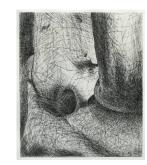

### **Object number: CGM 109**

Classifications: Graphic Summary Title: Elephant Skull Cover Date: 1970 **Medium**: etching in black Ownership: edition summary see individual graphics for ownership