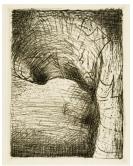

Object number: CGM 147 Classifications: Graphic Summary Title: Elephant Skull: Arch Form Date: 1970 Medium: etching in black Ownership: edition summary see individual graphics for ownership

### Object number: CGM 147 [EC2] Classifications: Print

Title: Elephant Skull: Arch Form Date: 1970

**Medium**: etching in black **Ownership**: The Henry Moore Foundation: gift of the artist 1977