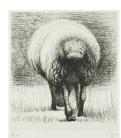

Object number: CGM 190 Classifications: Graphic Summary Title: Log Pile II Date: 1972 Medium: etching in black Ownership: edition summary see individual graphics for ownership

Page 6 of 16

Object number: CGM 200 Classifications: Graphic Summary Title: Sheep, Back View Date: 1972 Medium: etching in black Ownership: edition summary see individual graphics for ownership

#### **Object number: CGM** 200 [EC1] Classifications: Print Title: Sheep, Back View Date: 1972 **Medium**: etching in black Ownership: The Henry Moore Foundation: gift of the artist 1977