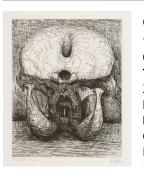

### **Object number: CGM 109**

Classifications: Graphic Summary Title: Elephant Skull Cover Date: 1970 **Medium**: etching in black Ownership: edition summary see individual graphics for ownership