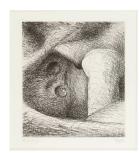

### **Object number: CGM 109**

Classifications: Graphic Summary Title: Elephant Skull Cover Date: 1970 **Medium**: etching in black Ownership: edition summary see individual graphics for ownership

### **Object number: CGM** 109:1

Classifications: State/Proof Title: Elephant Skull Cover Date: 1970 **Medium**: etching in black Paper Support: vellum **Ownership**: The Henry Moore Foundation: gift of the artist 1977