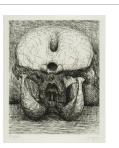

### **Object number: CGM 109**

Classifications: Graphic Summary Title: Elephant Skull Cover Date: 1970 **Medium**: etching in black Ownership: edition summary see individual graphics for ownership