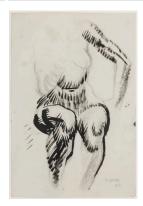

Ownership: private collection,

UK

Object number: HMF 599a

Classifications: Drawing

**Title**: Half-Figure **Date**: 1928

Medium: charcoal, brush and

ink

**Ownership**: The Hunt Museum, Limerick, Ireland