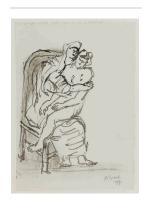

## Henry Moore Artwork Catalogue - Report

Object number: HMF 79 (87)

Classifications: Drawing Title: Pietà (after Giovanni

Bellini) **Date**: 1979

Medium: charcoal, brush and

ink

Paper Support: Disegno Palladio white wove