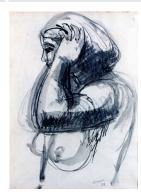

**Ownership**: The Henry Moore Foundation: acquired 1987

Object number: HMF 206 Classifications: Drawing

Title: Seated Figure

**Date**: 1923

**Medium**: charcoal, brush and

ink

Paper Support: cream heavyweight wove