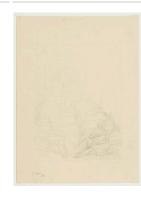

## Object number: HMF

1820

Classifications: Drawing
Title: Shelter Drawing: Mother

Feeding Child **Date**: 1941 **Medium**: pencil

Paper Support: cream medium-weight wove

**Ownership**: The Henry Moore Foundation: gift of the artist

1977