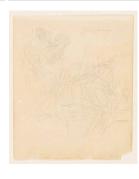

## Object number: HMF 1740

Classifications: Drawing Title: Shelter Scene: Old

Women **Date**: 1940 **Medium**: pencil

Paper Support: buff lightweight Ownership: The Henry Moore Foundation: gift of the artist

1977