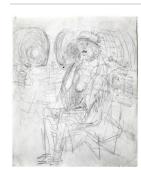

## Object number: HMF 1739

Classifications: Drawing
Title: Shelter Scene: Seated

Woman **Date**: 1940 **Medium**: pencil

**Paper Support**: buff lightweight **Ownership**: The Henry Moore Foundation: gift of the artist

1977