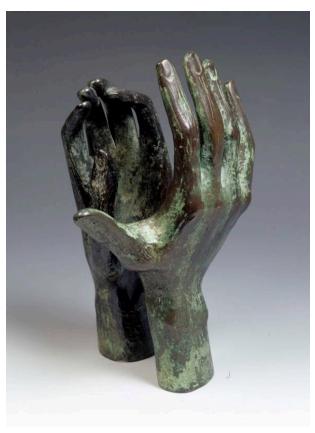

## **Hands of King**

Catalogue Number LH 352

**Artwork Type** Sculpture Summary

Date

1952

#### **Dimensions**

artwork (height): 27.5 cm published dimension: 27.5 cm (10 13/16 in.)

#### Medium

bronze