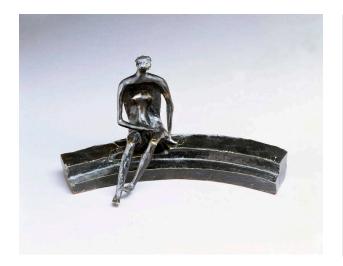

## **Seated Figure on Circular Steps**

Catalogue Number LH 437

Artwork Type Sculpture Summary

**Date** 1957

Dimensions

artwork (h x l x d):  $18 \times 31.7 \times 20.2$  cm published dimension: 26 cm (10 1/4 in.)

Medium bronze