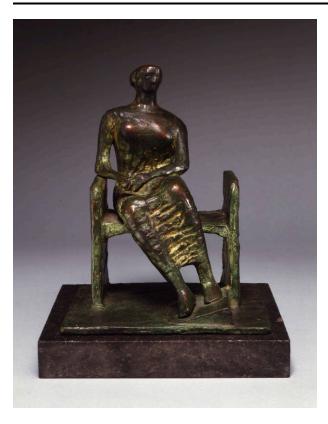

# **Seated Woman on Bench**

# **Catalogue Number**

LH 346

#### **Date**

1953

### **Dimensions**

artwork (h x l x d):  $22 \times 15 \times 14$  cm published dimension: 22 cm (8 11/16 in.)

### Medium

bronze