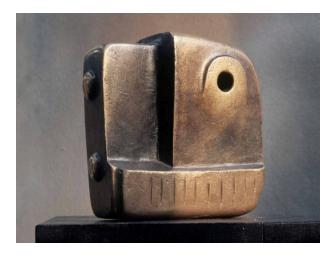

## **Square Form: Head**

Catalogue Number LH 344a

Artwork Type Sculpture Summary

**Date** 1952

Dimensions published dimensions: 15 cm (5 7/8 in.)

Medium bronze