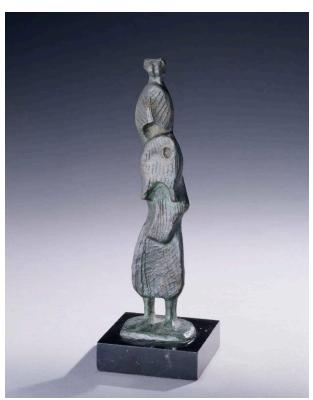

## **Leaf Figure No.2**

Catalogue Number LH 324

**Artwork Type** Sculpture Summary

**Date** 1952

**Dimensions** 

published dimensions: 25.5 cm (10 1/16 in.)

**Medium** bronze

**Ownership** 

## **More Information**

Edition summary Bronze edition of 9+1 artist's copy, cast 1952 Primary, 1952: media not recorded Foundry: Art Bronze Foundry (Gaskin's) Current or last known owner - click on the 'related' tab below to find out more about specific works cast a: Christie's, New York, 10 Nov 1999 cast b: private collection cast c: Sotheby's,