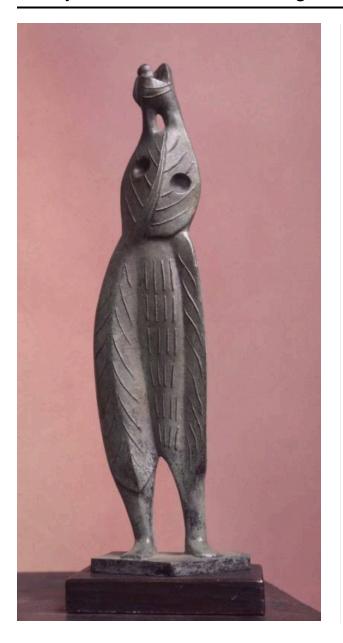

# **Leaf Figure No.3**

### Catalogue Number LH 325

# Date

1952

### **Dimensions**

artwork (h x l x d):  $48.2 \times 13.9 \times 9.6$  cm published dimension: 49.5 cm (19 1/2 in.)

#### Medium

bronze