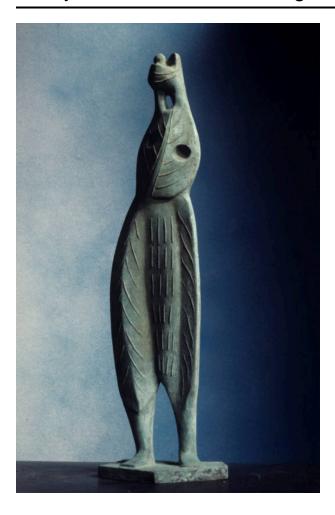

## **Leaf Figure No.1**

Catalogue Number LH 323

**Artwork Type** Sculpture Summary

**Date** 1952

**Dimensions** 

published dimensions: 25.5 cm (10 1/16 in.)

**Medium** bronze

Ownership

## **More Information**

Edition summary Bronze edition of 9+1 artist's copy, cast c.1953 Primary, 1952: media not recorded Foundry: Art Bronze Foundry (Gaskin's) Current or last known owner - click on the 'related' tab below to find out more about specific works cast a: Sotheby's, London, 23 Oct 2001 cast b: Christie's, London, 29 Nov 1994 cast c (artist's copy): unknown cast d: unknown cast e: unknown cast f: unknown cast g: unknown cast j: unknown