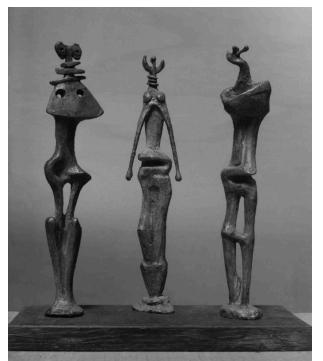

## **Maquette for Three Standing Figures**

Catalogue Number LH 321

Artwork Type Sculpture Summary

**Date** 1952

## Dimensions

artwork (h x l x d):  $25.4 \times 24.1 \times 8.8$  cm published dimension: 25.5 cm (10 1/16 in.)

Medium bronze

## **More Information**

Edition summary Bronze edition of 7+1 artist's copy, cast 1952 Primary, 1952: media not recorded Foundry: Art Bronze Foundry

(Gaskin's) Current or last known owner - click on the 'related' tab below to find out more about specific works cast a: Sotheby's, New York, 18 Feb 1988 cast b: private collection cast c: Christie's, London, 8 Jun 2001 cast d: Sotheby's, London, 25 Jun 1997 cast e: Christie's, New York, 14 May 2019 cast f: unknown cast g: unknown cast h: unknown