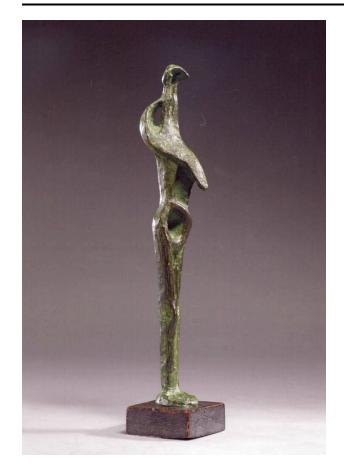

## **Standing Figure No.2**

Catalogue Number LH 318

Artwork Type Sculpture Summary

**Date** 1952

**Dimensions** published dimension: 28 cm (11 in.)

Medium bronze

## **More Information**

Edition summary Bronze edition of 9+1 artist's copy Primary, 1952: media not recorded Foundry: Art Bronze Foundry (Gaskin's) Current or last known owner - click on the 'related' tab below to find out more about specific works cast a: private collection cast b: Sotheby's, London, 30 Mar 1988 cast c: Christie's, New York, 10 May 2000 cast d: private collection cast e: Sotheby's, New York, 3 Nov 2005 cast f: unknown cast g: unknown cast h: Chiswick Auctions, London, 29 Mar 2023 cast i: unknown cast j: unknown