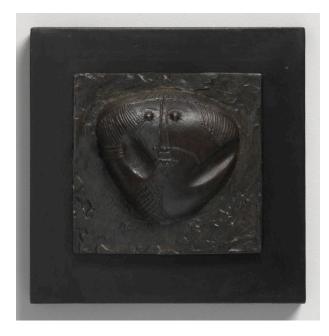

## Relief No. 1

## **Catalogue Number**

LH 305

#### **Date**

1952

#### **Dimensions**

artwork (h x l x d):  $12 \times 12.5 \times 3$  cm published dimension:  $12 \times 12.5$  cm (4  $3/4 \times 4$  15/16 in.)

#### Medium

bronze