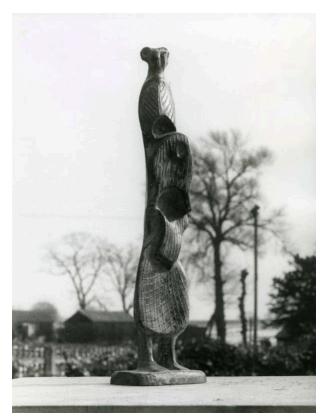

## Leaf Figure No.4

Catalogue Number LH 326

Artwork Type Sculpture Summary

**Date** 1952

#### Dimensions

artwork (h x l x d): 47.8 × 13.2 × 19.6 cm published dimension: 49.5 cm (19 1/2 in.)

Medium bronze

#### **More Information**

Edition summary Bronze edition of 11+1 artist's copy, cast 1955 Primary, 1952: media not recorded Foundry: not recorded Current or last known owner - click on the 'related' tab below to find out more about specific works cast a: private collection cast b: private collection cast c: unknown cast d: Sotheby's, New York, 9 May