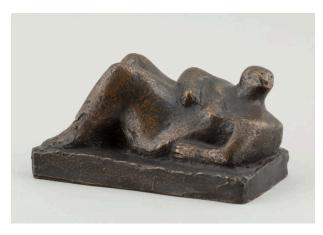

## Henry Moore Artwork Catalogue - Detailed Report

bronze / stone and carved concrete

## **Ownership**

edition summary - see individual casts for ownership

**More Information**Edition summary Stone and carved concrete, 1932 Bronze edition, size and casting date not recorded Foundry: not recorded Current or last known owner - click on the 'related' tab below to find out more about specific works cast a: The

Henry Moore Foundation: gift of the artist 1977 stone and carved concrete, 1932: private collection

## **Reclining Figure**

Catalogue Number LH 120a

**Artwork Type** Sculpture Summary

**Date** 1932

**Dimensions** 

published dimensions: 15.9 cm (6 1/4 in.)