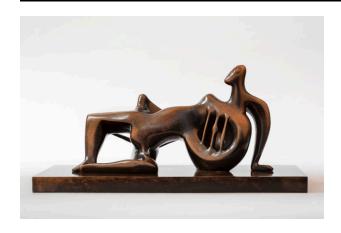

## **Reclining Figure**

Catalogue Number LH 101

**Artwork Type** Sculpture Summary

**Date** 1931

**Dimensions** 

artwork (h x l x d):  $25 \times 53.5 \times 25$  cm artwork (published dim check): 43.2 cm (17 in.)

## Medium

bronze / lead

#### **More Information**

Edition summary Lead edition of 1, cast c.1931 Bronze edition of 6, cast 1963 Foundry: Fiorini Ltd, London Current or last known owner - click on the 'related' tab below to find out more about specific works lead: unknown cast 1: private collection cast 2: Christie's, New York, 5 Nov 2013 cast 3: Sotheby's, New York, 10 May 1989 cast 4: unknown cast 5: Acervo Museo de Arte Moderno. INBA-Secretaría de Cultura cast 6: The Henry Moore Foundation: gift of the artist 1977