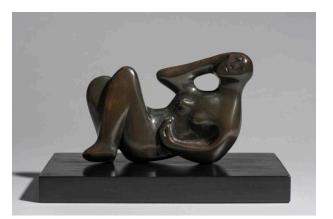

Medium bronze / ironstone

## **More Information**

Edition summary Bronze edition of 2+1 artist's copy, cast 1962 Foundry: Fiorini Ltd, London Current or last known owner - click on the 'related' tab below to find out more about specific works cast a (artist's copy): The Henry Moore Foundation: gift of the artist 1977 cast b: Robert and Lisa Sainsbury Collection, University of East Anglia, Norwich: gift of Henry Moore 1962 cast c: private collection ironstone, 1930: Robert and Lisa Sainsbury Collection: University of East Anglia, Norwich

## **Reclining Figure**

Catalogue Number LH 85

Artwork Type Sculpture Summary

**Date** 1930

**Dimensions** artwork (h x | x d):  $11.4 \times 17.1 \times 3.3$  cm