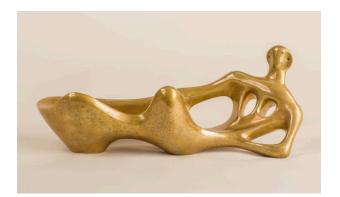

## **Reclining Figure**

Catalogue Number LH 257

Artwork Type Sculpture Summary

**Date** 1945

**Dimensions** published dimensions: 44.5 cm (17 1/2 in.)

Medium

bronze / terracotta