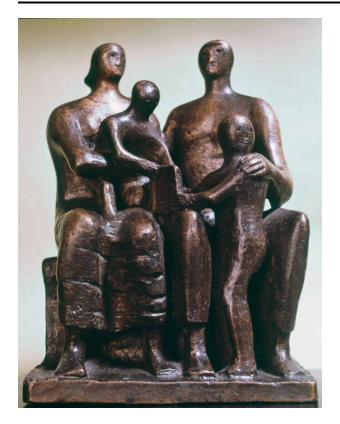

## **Family Group**

Catalogue Number LH 228

Artwork Type Sculpture Summary

**Date** 1944

Dimensions published dimension: 18.7 cm (7 3/8 in.)

Medium bronze / terracotta

## **More Information**

Edition summary Bronze edition of 7, cast c.1945 Foundry: not recorded Current or last known owner - click on the 'related' tab below to find out more about specific works cast a: The Fitzwilliam Museum, Cambridge cast b: private collection cast c: unknown cast d: unknown cast e: unknown cast f: unknown cast g: unknown terracotta, 1944: unknown Remarks A sketch-model for stone