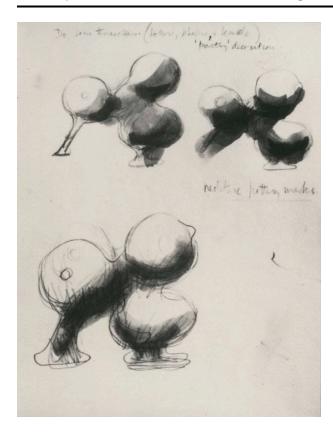

## Inscriptions

pencil u.l. Do some terracottas (Hollow, phallic & female)/'pastry' decoration; c.r. neolithic pottery marks

#### **More Information**

Heads, Figures and Ideas Notebook (unnumbered page possibly between pp.57 and 59).