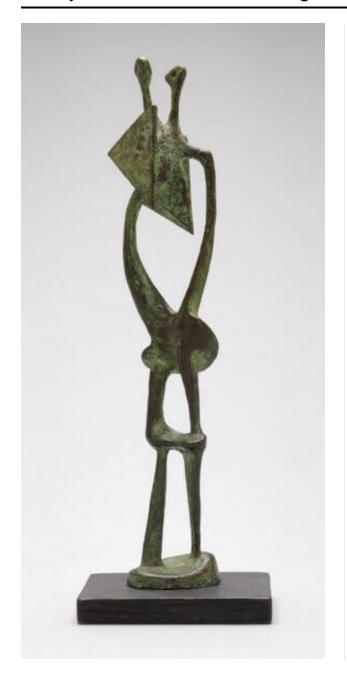

# **Maquette for Standing Figure**

# **Catalogue Number**

LH 290a cast i

# **Artwork Type**

Sculpture

#### **Date**

1950

#### **Dimensions**

artwork (h x I x d):  $27.5 \times 9.4 \times 7.5$  cm artwork (h x I x d): 26.5 cm

#### Medium

bronze