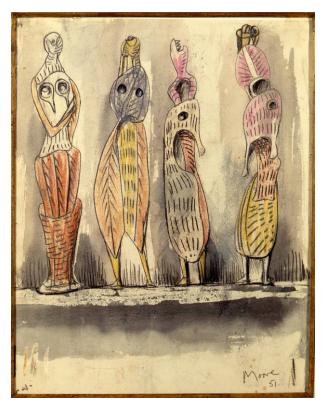

## Four Leaf Figures

Catalogue Number HMF 2677 verso

Artwork Type Drawing

**Date** 1950-51

Medium pencil, wax crayon, coloured crayon, pastel, watercolour wash

Paper Support off-white mediumweight wove

Signature (added later) ballpoint pen I.r. Moore/51

Inscriptions wax crayon I.I. C.V.

**Ownership** private collection, USA

## **More Information**

Sketchbook 1950-51 p.143. In a 1981 auction catalogue Christie's New York recorded this drawing with a provenance that included a reference to lot 303 of an auction in Stuttgart 1962, but in the German catalogue this lot number refers to an illustration of HMF 2692.